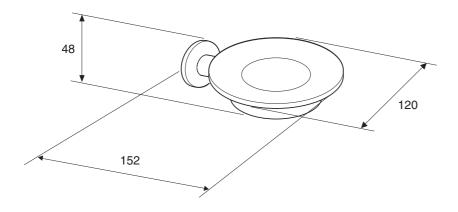

Product 14461W-4 Stillness soap dish

W120xH48xD152mm

Colours/finishes Polished chrome (-CP), Brushed nickel (-BN)

Fixings included

Associated products

suites

Recommended

Stillness brassware, showers and accessories range