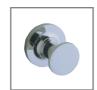

## Stillness soap dish

Simplified form and detail embody the paired-down approach of Stillness. Streamlined elements, pure design and industrial integrity lend aesthetic functionality to minimal spaces. Stillness accessories complete the Stillness brassware offering. Durable solid brass construction.

Product 14461W-4 Stillness soap dish

W120xH48xD152mm

Colours/finishes Polished chrome (-CP), Brushed nickel (-BN)

Fixings included

Associated products

suites

Recommended

Stillness brassware, showers and accessories range