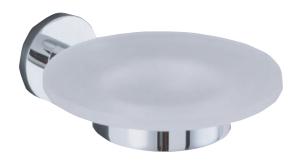

## Stillness soap dish

Simplified form and detail embody the paired-down approach of Stillness. Streamlined elements, pure design and industrial integrity lend aesthetic functionality to minimal spaces. Stillness accessories complete the Stillness brassware offering. Durable solid brass construction.

Product 14461W-4 Stillness soap dish

W120xH48xD152mm

Colours/finishes Polished chrome (-CP), Brushed nickel (-BN)

Fixings included

Associated products

suites

Recommended

Stillness brassware, showers and accessories range